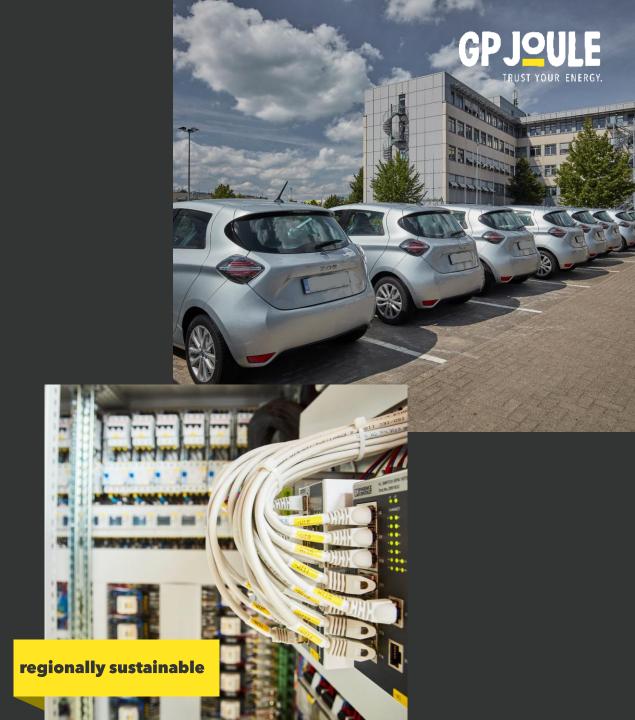

## **PINNEBERG - 360° SOLUTION**

#### FROM THE REGION FOR THE REGION

- electrification of the entire fleet of the Pinneberg district administration with 36 e-cars
- 36 charging points at Headquarter Elmshorn
- sustainable charging infrastructure with a smart booking app
- PV system with integrated battery storage for a secure all in supply
- from project planning to construction and operations everything from a single source