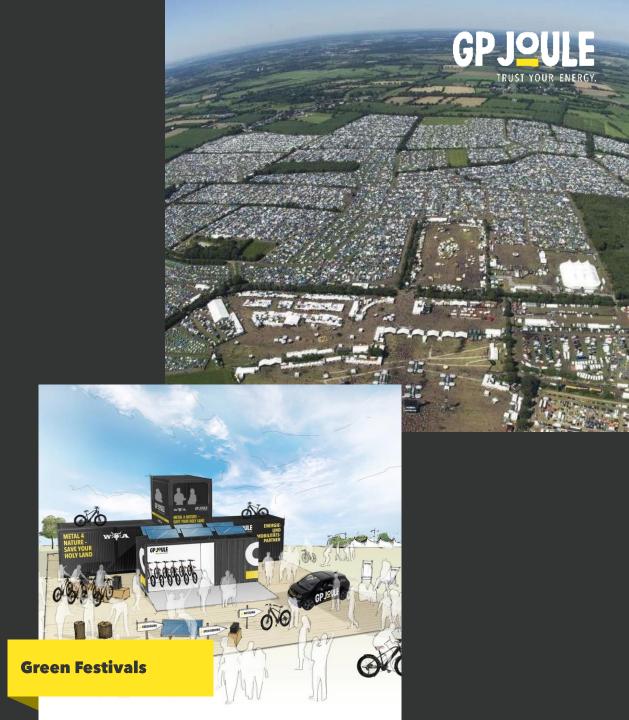

## WACKEN GOES GREEN

#### SAVE THE HOLY GROUND

- we accompany Wacken on the way to sustainability
- fastest growing municipality in the world 10 days from 0 to 85.000
- decentralized, autonomous, sustainable energy supply
- comprehensive green mobility with feeder / off-road mobility
- decentralized renewable energy
- merchandising products
- lighthouse like V2G-Camping